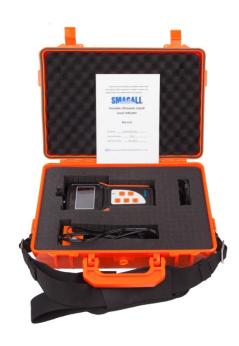

# **Packing and Storage**

|             | Inner Package                                                                                                                                                                                                                                    |          | Outer Package                                                                                                                                                                                                                                                                                                                                                                                                                                                                                                                                                                                                                                                                                                                                                                                                                                                                                                                                                                                                                                                                                                                                                                                                                                                                                                                                                                                                                                                                                                                                                                                                                                                                                                                                                                                                                                                                                                                                                                                                                                                                                                                  |
|-------------|--------------------------------------------------------------------------------------------------------------------------------------------------------------------------------------------------------------------------------------------------|----------|--------------------------------------------------------------------------------------------------------------------------------------------------------------------------------------------------------------------------------------------------------------------------------------------------------------------------------------------------------------------------------------------------------------------------------------------------------------------------------------------------------------------------------------------------------------------------------------------------------------------------------------------------------------------------------------------------------------------------------------------------------------------------------------------------------------------------------------------------------------------------------------------------------------------------------------------------------------------------------------------------------------------------------------------------------------------------------------------------------------------------------------------------------------------------------------------------------------------------------------------------------------------------------------------------------------------------------------------------------------------------------------------------------------------------------------------------------------------------------------------------------------------------------------------------------------------------------------------------------------------------------------------------------------------------------------------------------------------------------------------------------------------------------------------------------------------------------------------------------------------------------------------------------------------------------------------------------------------------------------------------------------------------------------------------------------------------------------------------------------------------------|
| Photo       | Warranty Operation manual  Main instrument Probe                                                                                                                                                                                                 |          | Portable Ultrasonic  Given  Resident State Control Control  Resident State Con |
| Description | - Professional, sturdy instrument box with a protective layer; - Convenient for carrying with a strap and handle; - Keeps device safe from impact and damage;  On Packing list: Portable liquid level indicator x1 Ultrasonic probe x1 Manual x1 |          | Carton Packing<br>G.W.:2.5 kg<br>N.W.:0.5 kg<br>Size: 420*320*130mm                                                                                                                                                                                                                                                                                                                                                                                                                                                                                                                                                                                                                                                                                                                                                                                                                                                                                                                                                                                                                                                                                                                                                                                                                                                                                                                                                                                                                                                                                                                                                                                                                                                                                                                                                                                                                                                                                                                                                                                                                                                            |
|             | Certificate of approval Warranty Card                                                                                                                                                                                                            | x1<br>x1 |                                                                                                                                                                                                                                                                                                                                                                                                                                                                                                                                                                                                                                                                                                                                                                                                                                                                                                                                                                                                                                                                                                                                                                                                                                                                                                                                                                                                                                                                                                                                                                                                                                                                                                                                                                                                                                                                                                                                                                                                                                                                                                                                |