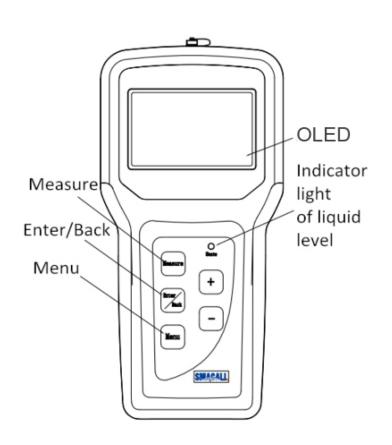

#### **Product Structure**

- Easy operation using simple, logical layout
- OLED light for indicating liquid level;
- Ultrasonic-waveform-display used to easily facilitate parameter testing and waveform comparison, among other functions, to ensure confident, accurate measurements in complicated or adverse situations.

#### **Switch**

- Mechanical Switch
- Short start-up time
- Easy handling

## **Power Indicator Light**

☐ Displays battery power according to the brightness of the indicator (bright indicator, more available power)