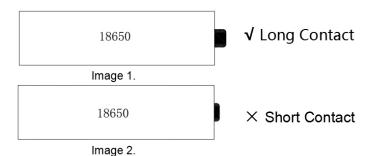

Please note, the length of standard 18650 lithium battery is  $65\pm2.0$ mm. If you see the above two dimensions of 18650 battery, please select the one with longer protruding. (see Image 1.)