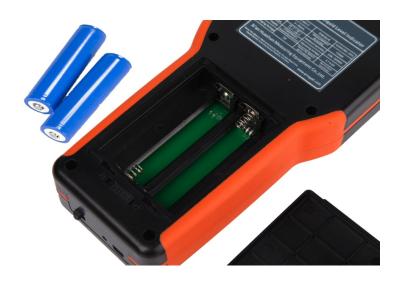

## **Battery**

- 18650 lithium rechargeable battery
- Convenient replacement
- Environmentally-friendly
- ☐ Single battery can be used for shorter operation
- ☐ Up to 8 hours of operating time when two batteries are used

Please note, the length of standard 18650 lithium battery is  $65\pm2.0$ mm. If you see the above two dimensions of 18650 battery, please select the one with longer protruding. (see Image 1.)