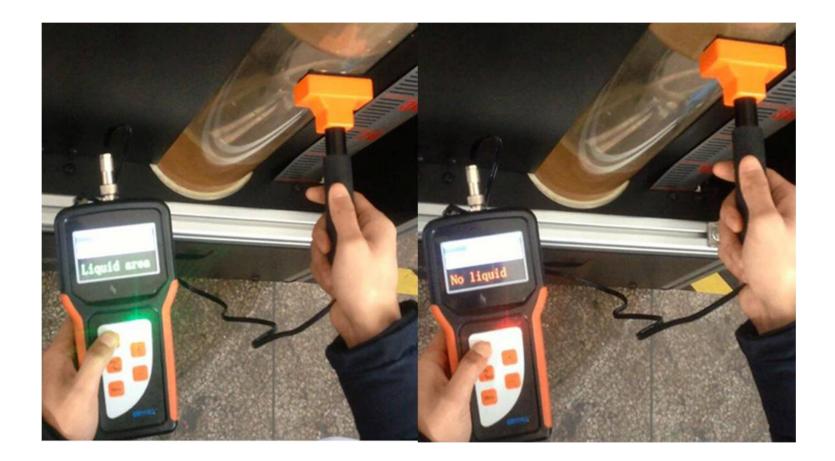

- Measurement results visually displayed
- Green light indicating liquid area
- Red light indicating non-liquid area

#### **Product Structure**

- Easy operation using simple, logical layout
- OLED light for indicating liquid level;
- Ultrasonic-waveform-display used to easily facilitate parameter testing and waveform comparison, among other functions, to ensure confident, accurate measurements in complicated or adverse situations.

# **LED Display**

- Large visual operation interface
- ☐ High screen resolution with night time visibility
- "Liquid area"/"No liquid data" visually displayed with large text