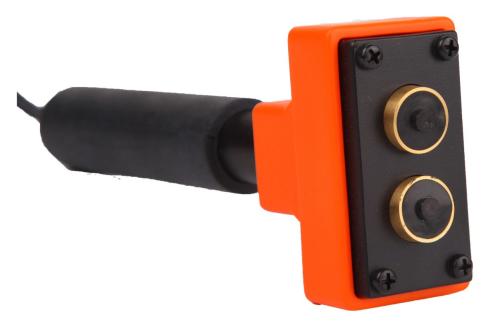

#### **Probes**

One probe with two sensors, suitable for various types of tanks; No need of ultrasonic couplant, cost-saving and no pollution; Three kinds of probe rod optional for diffrent requirement; Six combinations are optional;