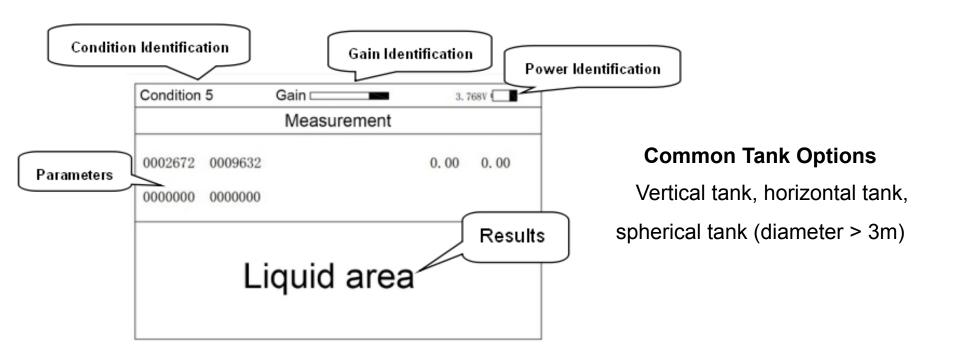

# **Interface Display**

# **Available Variants**

| No. | Product Description                                                                | Probe Rode Combination |
|-----|------------------------------------------------------------------------------------|------------------------|
| 1   | Portable Ultrasonic Liquid Level Indicator with Standard Probe Rod  HS-MLI-1       | 190mm                  |
| 2   | Portable Ultrasonic Liquid Level Indicator with Extension Probe Rod  HS-MLI-2      | 600mm                  |
| 3   | Portable Ultrasonic Liquid Level Indicator with 90<br>Degree Probe Rod<br>HS-MLI-3 | 320mm, flexible        |

| No. | Product Description                                                                                                    | Probe Rode Combination      |
|-----|------------------------------------------------------------------------------------------------------------------------|-----------------------------|
| 4   | Portable Ultrasonic Liquid Level Indicator With<br>One Standard Probe Rode And One Extension<br>Probe Rod<br>HS-MLI-4  | 600mm                       |
| 5   | Portable Ultrasonic Liquid Level Indicator With<br>One Standard Probe Rode And One 90 Degree<br>Probe Rod<br>HS-MLI-5  | 320mm<br>580~980mm,flexible |
| 6   | Portable Ultrasonic Liquid Level Indicator With<br>One Extension Probe Rode And One 90<br>Degree Probe Rod<br>HS-MLI-6 | 580~980mm, flexible         |