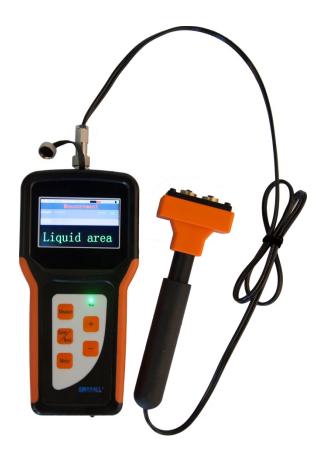

- Measurement results visually displayed
- Green light indicating liquid area
- Red light indicating non-liquid area

#### **Product Structure**

- Easy operation using simple, logical layout
- OLED light for indicating liquid level;
- Ultrasonic-waveform-display used to easily facilitate parameter testing and waveform comparison, among other functions, to ensure confident, accurate measurements in complicated or adverse situations.

# **Interface Display**

#### **Product details**

## **Housing Body**

- Utilizes nontoxic engineering plastics
- Ergonomic handheld design
- Large screen with crisp, clear interface
- Simple operation, reduces training cost

# **LED Display**

- Large visual operation interface
- ☐ High screen resolution with night time visibility
- "Liquid area"/"No liquid data" visually displayed with large text

#### Interface

- Aviation plug
- Locking structure for a strong, reliable connection that is not easily lost or broken
- ☐ Protective cap to keep the joint clean and free from damage

#### **Switch**

- Mechanical Switch
- Short start-up time
- Easy handling

## **Power Indicator Light**

☐ Displays battery power according to the brightness of the indicator (bright indicator, more available power)

## **Battery**

- 18650 lithium rechargeable battery
- Convenient replacement
- Environmentally-friendly
- ☐ Single battery can be used for shorter operation
- ☐ Up to 8 hours of operating time when two batteries are used

#### **Probes**

One probe with two sensors, suitable for various types of tanks; No need of ultrasonic couplant, cost-saving and no pollution; Three kinds of probe rod optional for diffrent requirement; Six combinations are optional;