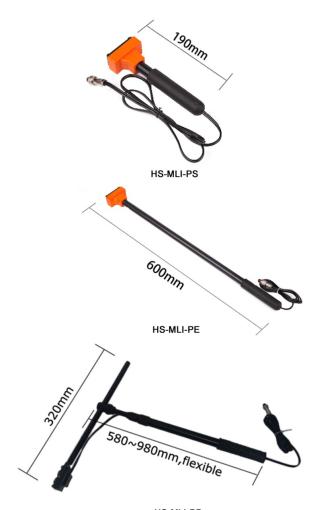

# **Available Variants**

| No. | Product Description                                                                | Probe Rode Combination |
|-----|------------------------------------------------------------------------------------|------------------------|
| 1   | Portable Ultrasonic Liquid Level Indicator with Standard Probe Rod  HS-MLI-1       | 190mm                  |
| 2   | Portable Ultrasonic Liquid Level Indicator with Extension Probe Rod  HS-MLI-2      | 600mm                  |
| 3   | Portable Ultrasonic Liquid Level Indicator with 90<br>Degree Probe Rod<br>HS-MLI-3 | 320mm, flexible        |

| No. | Product Description                                                                                                    | Probe Rode Combination      |
|-----|------------------------------------------------------------------------------------------------------------------------|-----------------------------|
| 4   | Portable Ultrasonic Liquid Level Indicator With<br>One Standard Probe Rode And One Extension<br>Probe Rod<br>HS-MLI-4  | 600mm                       |
| 5   | Portable Ultrasonic Liquid Level Indicator With<br>One Standard Probe Rode And One 90 Degree<br>Probe Rod<br>HS-MLI-5  | 320mm<br>580~980mm,flexible |
| 6   | Portable Ultrasonic Liquid Level Indicator With<br>One Extension Probe Rode And One 90<br>Degree Probe Rod<br>HS-MLI-6 | 580~980mm, flexible         |