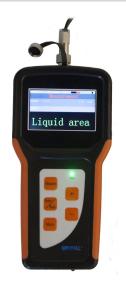

- Measurement results visually displayed
- Green light indicating liquid area
- Red light indicating non-liquid area

#### **Product Structure**

- Easy operation using simple, logical layout
- OLED light for indicating liquid level;
- Ultrasonic-waveform-display used to easily facilitate parameter testing and waveform comparison, among other functions, to ensure confident, accurate measurements in complicated or adverse situations.

# **LED Display**

- Large visual operation interface
- ☐ High screen resolution with night time visibility
- "Liquid area"/"No liquid data" visually displayed with large text