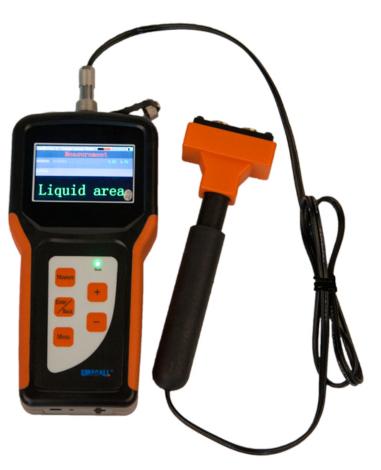

- Measurement results visually displayed
- Green light indicating liquid area
- Red light indicating non-liquid area

#### **Product Structure**

- Easy operation using simple, logical layout
- OLED light for indicating liquid level;
- Ultrasonic-waveform-display used to easily facilitate parameter testing and waveform comparison, among other functions, to ensure confident, accurate measurements in complicated or adverse situations.

# **Interface Display**

#### **Product details**

## **Housing Body**

- Utilizes nontoxic engineering plastics
- Ergonomic handheld design
- Large screen with crisp, clear interface
- Simple operation, reduces training cost

# **LED Display**

- Large visual operation interface
- ☐ High screen resolution with night time visibility
- "Liquid area"/"No liquid data" visually displayed with large text

#### Interface

- Aviation plug
- Locking structure for a strong, reliable connection that is not easily lost or broken
- ☐ Protective cap to keep the joint clean and free from damage

#### **Switch**

- Mechanical Switch
- Short start-up time
- Easy handling

## **Power Indicator Light**

☐ Displays battery power according to the brightness of the indicator (bright indicator, more available power)

## **Battery**

- 18650 lithium rechargeable battery
- Convenient replacement
- Environmentally-friendly
- ☐ Single battery can be used for shorter operation
- ☐ Up to 8 hours of operating time when two batteries are used

#### **Probes**

One probe with two sensors, suitable for various types of tanks; No need of ultrasonic couplant, cost-saving and no pollution; Three kinds of probe rod optional for diffrent requirement; Six combinations are optional;