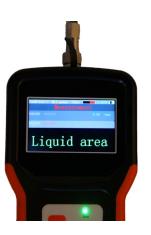

# **Interface Display**

# **LED Display**

- Large visual operation interface
- ☐ High screen resolution with night time visibility
- "Liquid area"/"No liquid data" visually displayed with large text