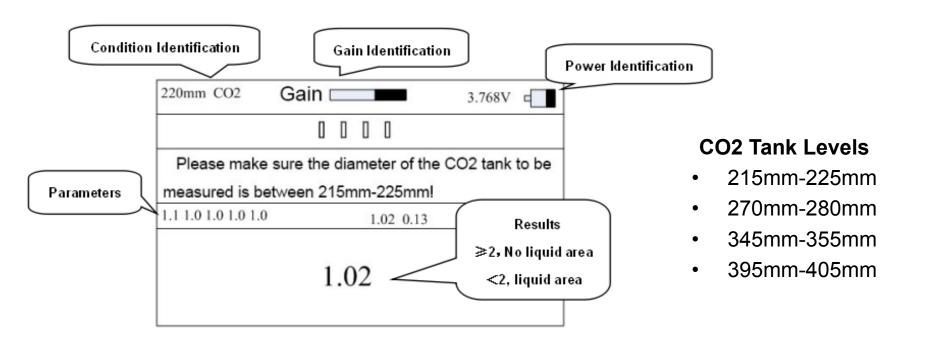

# **Interface Display**

# **Applications**

For CO2 storage tank of the fire fighting system in the offshore drilling platform.

For dangerous chemicals in storage tank

For calibration of liquid level meter