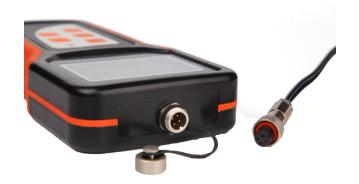

#### Interface

- Aviation plug
- Locking structure for a strong, reliable connection that is not easily lost or broken
- ☐ Protective cap to keep the joint clean and free from damage