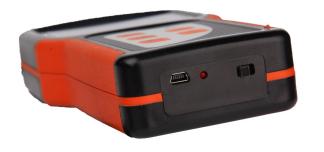

#### **Switch**

- Mechanical Switch
- Short start-up time
- Easy handling

## **Power Indicator Light**

☐ Displays battery power according to the brightness of the indicator (bright indicator, more available power)