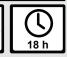

, Flash
- Large push button switch
- Lightweight polymer housing
- Adjustable Mount tilts down to see ground or objects below
- Low profile design fits within most visors and shields
- Strap securely adheres to helmets, hardhats and heads.
- IPx4 rated water-resistant design



185 LUMENS ON HIGH OR CHOOSE THE **LOW MODE FOR 100 HOURS OF RUNTIME!** 

#### **SPECIFICATIONS**

**POWER SOURCE:**Lithium Polymer Batteries

**LAMP:** Advanced LED Technology WEIGHT: 3.5 oz. with Batteries

LENGTH: 2.4 in. WIDTH: 1.4 in. HEIGHT: 1.8 in.

COLORS: Hi-Vis Green, Black

#### SAFETY RATINGS

**UL Protection Methods** UL 121201 9TH Ed CSA C22.2 NO. 213-17 3RD Ed Class I, II, III Div 2 Groups A-G T4

**SPOT HIGH MODE** 

185

LUMENS

1.000 cd



























### **FLOOD HIGH MODE**