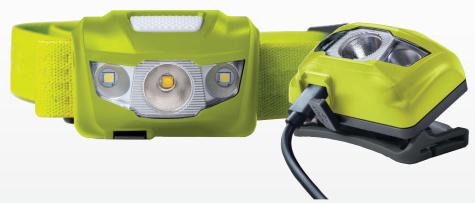

# VISION R RECHARGEABLE

Item#200521 UPC# 016731205218

## THE BEST IN CLASS HEADLAMP FOR OPTIMAL VISION IS NOW **RECHARGEABLE!**

- USB Recharegable 2.5 Hour Charge Time
- Modes: High Spot, Medium Spot, Low Spot, High Flood, Low Flood, Flash
- Large push button switch
- Lightweight polymer housing
- Adjustable Mount tilts down to see ground or objects below
- Low profile design fits within most visors and shields
- Strap securely adheres to helmets, hardhats and heads.
- IPx4 rated water-resistant design

185 LUMENS ON HIGH OR CHOOSE THE **LOW MODE FOR 100 HOURS OF RUNTIME!** 

#### **SPECIFICATIONS**

**POWER SOURCE:**Lithium Polymer Batteries

**LAMP:** Advanced LED Technology WEIGHT: 3.5 oz. with Batteries

LENGTH: 2.4 in. WIDTH: 1.4 in. HEIGHT: 1.8 in.

COLORS: Hi-Vis Green, Black