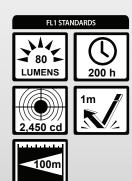

## **SPECIFICATIONS**

POWER SOURCE: 2D-cell Alkaline Batteries LAMP : LED Technology LIGHT OUTPUT: 80 Lumens CANDELAS: 2,450 BEAM DISTANCE: 100 Meters RUNTIME: 200 Hours WEIGHT: 6.6 oz. LENGTH: 8 in. WIDTH: 2.3 in. COLORS: Yellow