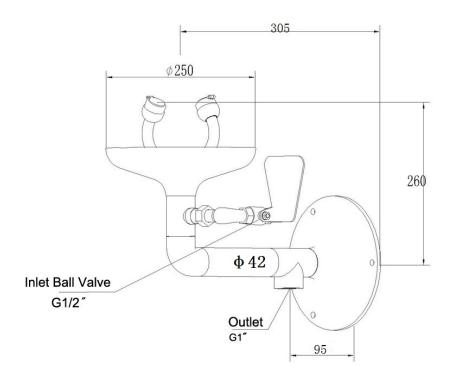

| Number | Name                  | Quantity |
|--------|-----------------------|----------|
| 1      | Eye Wash sprayer head | 1 set    |
| 2      | Eye wash bowl         | 1 set    |
| 3      | Main Body             | 1 set    |
| 4      | Wall Mounted Bracket  | 1 set    |
| 5      | Switch Push Board     | 1 set    |