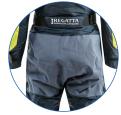

### Functions:

Windproof, water-repellent outer material in strong PU-coated nylon with taped seams. Double seams and wedge in steps, and strong YKK zipper at the front.

Reinforced outer material with PU-coated Cordura on seat and knees. Exterior pocket for knee pad. Internal detachable braces and belt with strong click buckle. Hood with adjustable rings in all directions, adapted to the use of a helmet.

Practical pockets on chest and thighs with drains and space for safety equipment and the like. Side pockets with opening for trousers etc. Equipped with whistle and D-ring for emergency stop etc.