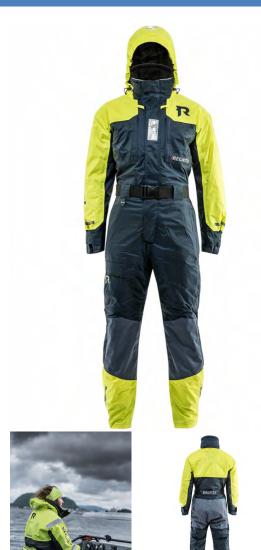

# **REGATTA ACTIVE 911**

Regatta Active 911 is our flagship flotation suit! Excellent fit with internal detachable suspenders and adjustable belt with buckle. Long zippers and wedges at the feet. PU coated Cordura at the seat and knees for reinforcement, windproof and water-repellent outer fabric and taped seams. Cuffs in neoprene, zippers for ventilation under arms and reflective tapes on adjustable hood, sleeves and shoulders. Practical pockets with fleece.

Space to add profile name on the back

Sizes: **Buoyance:** Color: Weight: Approval:

XS - XXXL 80N (L) Navy/Hi-Viz Gul Ca. 1,8 kg (L) ISO 12402-5/6 50N (floatation) EN ISO 15027-3: 2012 (thermal protection)

### Functions:

Windproof, water-repellent outer material in strong PU-coated nylon with taped seams. Double seams and wedge in steps, and strong YKK zipper at the front.

Reinforced outer material with PU-coated Cordura on seat and knees. Exterior pocket for knee pad. Internal detachable braces and belt with strong click buckle. Hood with adjustable rings in all directions, adapted to the use of a helmet.

Practical pockets on chest and thighs with drains and space for safety equipment and the like. Side pockets with opening for trousers etc. Equipped with whistle and D-ring for emergency stop etc.