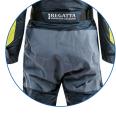

### Functions:

Windproof, water-repellent outer material in strong PU-coated nylon with taped seams. Double seams and wedge in steps, and strong YKK zipper at the front.

Reinforced outer material with PU-coated Cordura on seat and knees. Exterior pocket for knee pad. Internal detachable braces and belt with strong click buckle. Hood with adjustable rings in all directions, adapted to the use of a helmet.

Practical pockets on chest and thighs with drains and space for safety equipment and the like. Side pockets with opening for trousers etc. Equipped with whistle and D-ring for emergency stop etc.