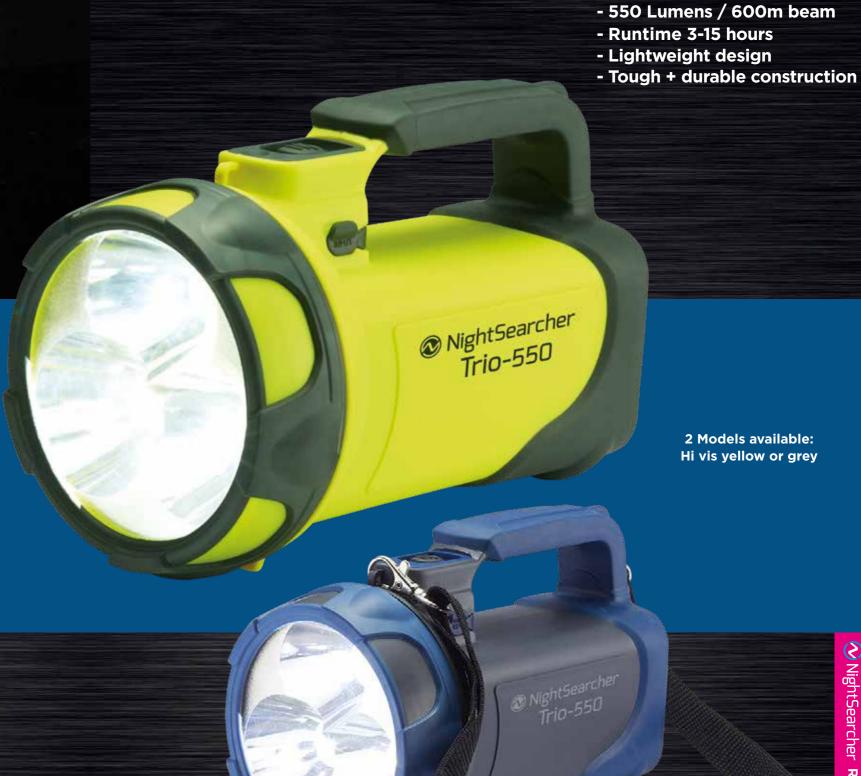

## **USB** power bank

- charge your device on the go!

Scan to see this product in action

**Trio-550** 

Most popular rechargeable hand lamp

550

**(** 

MODE

\*\*\*\*

CODE

Up to 600m

High/Low/Flashing

Li-ion 3.7V 4500mAh, 16.65Wh

193x117x132mm

NSTRIO550Y (Yellow)

NSTRIO550 (Grey)

3-15hrs

10hrs

IP54

650g