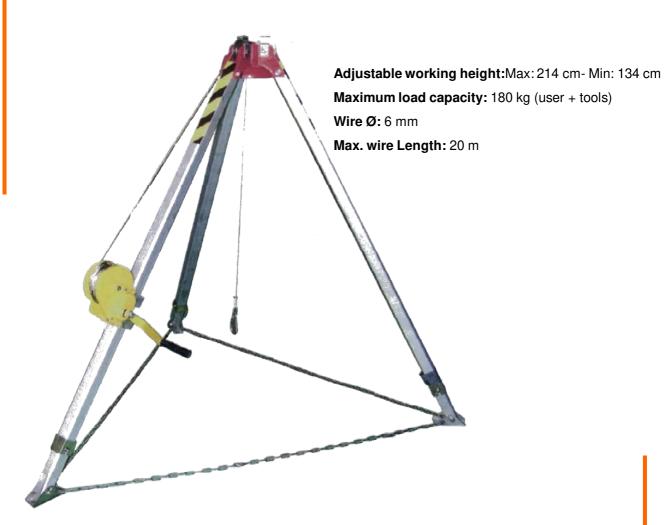

## SAFETY TRIPOD

Mobile anchoring device (class B) designed for people who access confined spaces.

Structured with three adjustable anodised aluminium telescopic feet. Safety chain.

A pulley at the top leads the rescue winch cable during lifting and lowering operations.

It incorporates an automatic block winch rescue which can be placed on top of the tripod or in one of the feet.

Can be supplied with PVC carry bag

**European Standard** 

EN 795:1997. Anchor devices.