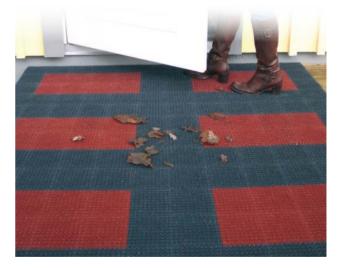

#### Usage areas

Bergo Flooring has developed a wide range of flooring products for different environments.

Turf is specially developed for entrances and can be used both indoor and outdoors.

### Durable

Turf has an open structure, which allows rain and dirt to fall through. This means that the mat will not easily break and corners will not easily bend, when it is exposed to temperature variations.