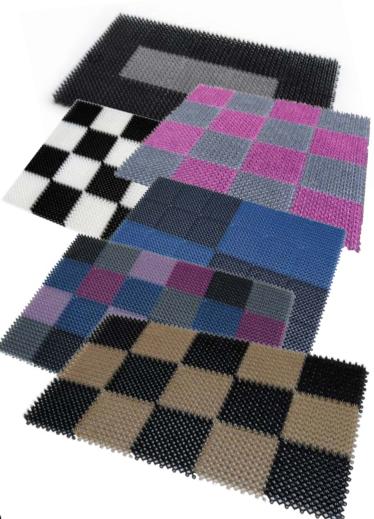

#### Advantages

- Open structure
- Several colours and combinations
- Three standard sizes
- Easy to extend to preferred size
- Easy to keep clean
- Keeps the dirt away
- Withstands both extreme cold and hot climate
- Attractive design
- In- and outdoor use.

### Durable

Turf has an open structure, which allows rain and dirt to fall through. This means that the mat will not easily break and corners will not easily bend, when it is exposed to temperature variations.

## Colours

Easy to extend One can easily put mats together to preferred size and colour combination.