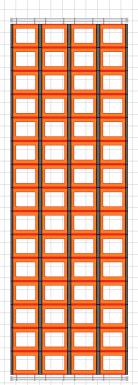

nd is supplied in a robust and highly visible case that is suitable for stowing in the craft. It comes complete with hypolon patch fixing kits to attach it to either side of the craft.

Constructed from high density plastic rungs and steel rods, it is fitted with Marine Grade 316 stainless steel snap hooks. We have added lifting strops and heaving lines to aid a swift and practical retrieval.

There is a three year servicing requirement for each Crewsaver PRD which is readily available through the Crewsaver International network.

- Available in two sizes as a complete kit: 3 x 14 or 4 x 15
- Supplied in a robust, high-visibility valise
- Compact enough to be stowed in the craft
- Comes complete with "Hypalon" patch fixing kits to enable attachment to the inflatable tube on the craft







CREWSAVER PRD 4 X 15 FAST RESCUE CRAFT KIT