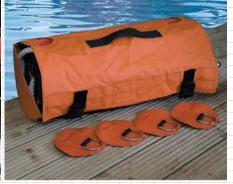

The device is available in two sizes as a complete kit and is supplied in a robust and highly visible case that is suitable for stowing in the craft. It comes complete with hypolon patch fixing kits to attach it to either side of the craft.

CREWSAVER PRD 4 X 15 FAST RESCUE CRAFT KIT