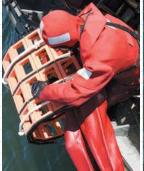

## CPRD FAST RESCUE CRAFT KITS

The Crewsaver PRD Fast Rescue Craft is a SOLAS approved Man over Board (MOB) retrieval device. We have designed it ergonomically to assist in the retrieval of conscious and unconscious casualties from the water. Retrieval can be made horizontally without risking further injury to the casualty, or to the rescuer.

Constructed from high density plastic rungs and steel rods, it is fitted with Marine Grade 316 stainless steel snap hooks. We have added lifting strops and heaving lines to aid a swift and practical retrieval.