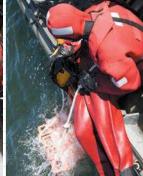

## CPRD FAST RESCUE CRAFT KITS

The Crewsaver PRD Fast Rescue Craft is a SOLAS approved Man over Board (MOB) retrieval device. We have designed it ergonomically to assist in the retrieval of conscious and unconscious casualties from the water. Retrieval can be made horizontally without risking further injury to the casualty, or to the rescuer.

Constructed from high density plastic rungs and steel rods, it is fitted with Marine Grade 316 stainless steel snap hooks. We have added lifting strops and heaving lines to aid a swift and practical retrieval.