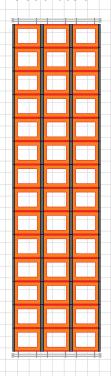

## CPRD FAST RESCUE CRAFT KITS

The Crewsaver PRD Fast Rescue Craft is a SOLAS approved Man over Board (MOB) retrieval device. We have designed it ergonomically to assist in the retrieval of conscious and unconscious casualties from the water. Retrieval can be made horizontally without risking further injury to the casualty, or to the rescuer.

The device is available in two sizes as a complete kit and is supplied in a robust and highly visible case that is suitable for stowing in the craft. It comes complete with hypolon patch fixing kits to attach it to either side of the craft.

Constructed from high density plastic rungs and steel rods, it is fitted with Marine Grade 316 stainless steel snap hooks. We have added lifting strops and heaving lines to aid a swift and practical retrieval.

There is a three year servicing requirement for each Crewsaver PRD which is readily available through the Crewsaver International network.

- Available in two sizes as a complete kit: 3 x 14 or 4 x 15
- Supplied in a robust, high-visibility valise
- Compact enough to be stowed in the craft
- Comes complete with "Hypalon" patch fixing kits to enable attachment to the inflatable tube on the craft